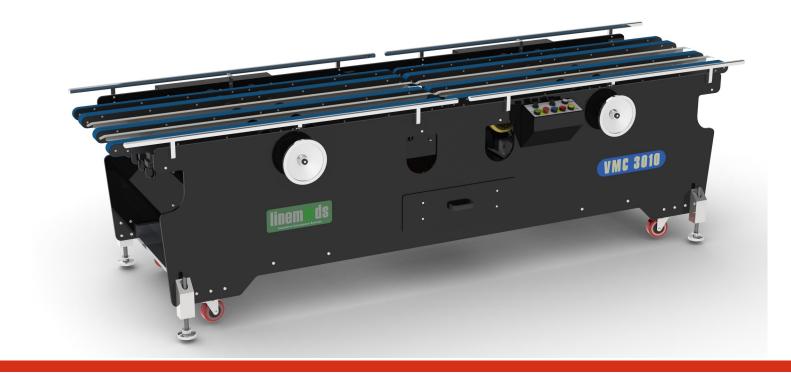

## VMC 3010 Modular Vacuum Transports Plow Fold—Tipping –Ink Jet

### Advantages to owning a VMC 3010

30" Wide Capacity (5', 5')

#### **VMC Vacuum Transport**

- Tool-Less Adjustments
- Removable/Interchangeable Transports
- Superb Performance Tracking Stability
- High Power & Stall Proof
- Automatic Vacuum Modulation
- High Efficiency
- Center Shaft Driven

#### Included:

- Built-in full length side guides
- Self storing vacuum bellows
- Built-in scales
- Automatic vacuum system
- Hand wheel
- Aluminum side frames
- Storage drawer
- Sealed encoder locations
- HD Leveling and caster system

# Vacuum Transport Base

**TDI VMC 3010 Vacuum Transport / Finishing Conveyor** 

Quality with out compromise, from the innovative vacuum system to the anodized aluminum frames. Perform quick, easy, tool-less setups - Plow folding, scanning, Inkjeting or attaching. The system is our premier conveyance line with all the length and versatility needed for multiple finishing processes.