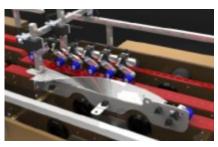

Plow Fold Kits attach quickly, adjustable tab smasher built into design. All sheet metal is stainless steel.

Scan here to watch a video