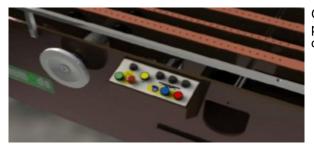

The TDI VMC 3010 provides outstanding performance and operator versatility.

Operator controls are simple to understand and are premium quality ABB components. Quality in/Performance out. All 20" + VMC vacuum conveyors utilize operator adjustable vacuum modulation system(s).

All TDI VMC units are performance engineered to deliver an optimum supply of vacuum without stalling conveyor or stressing pump. We use regenerative vane vacuum system with pressure sensors that precisely control the vacuum pressure. All tuned from the control panel, the TDI vacuum systems are designed for the application unlike many others where blowers are used for a generic vacuum source. This is the most innovative, high performance conveyor vacuum system available.